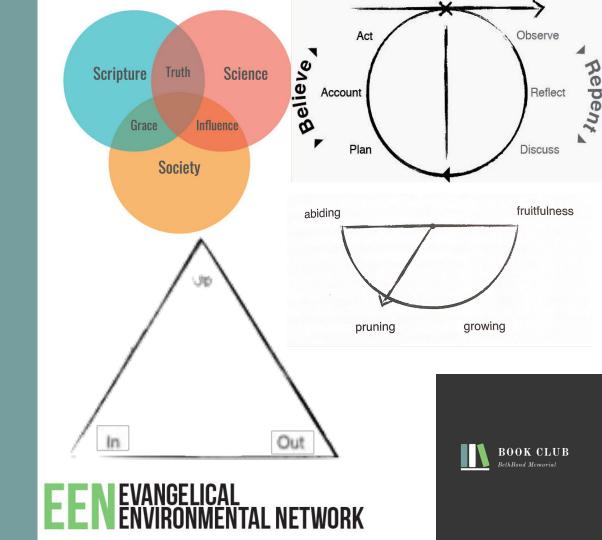

## **Braiding Sweetgrass**

Session 6: Returning The Gift

The Sweet Spot Kairos Circle

ROOTED in God's word

REAL understanding of Science

RENEGADE posture towards dominant society

RESPOND to *kairos* moments with a kingdom mentality

RELATIONSHIP that reflect allegiance to the Kingdom of God

RHYTHMS that honor God

RESIDENCE in the Kingdom

RETURN the Gift of God to All Creation

## Return The Gift

John 15: 1-17

## **POSTURE SHIFT**

- A theology of personal salvation rooted in a Greek concept of abandoning and escaping the material for some "other" space.
- A theology of the Gift of Reconciliation at the Cross for all creation. Rooted in the concept that The Kingdom of God will come to this Earth, as it is in Heaven, to transform it. And that reconciliation has ALREADY started but has Not-Yet culminated.
- How are we called to Return that Gift, what is our "fruit that will last?"